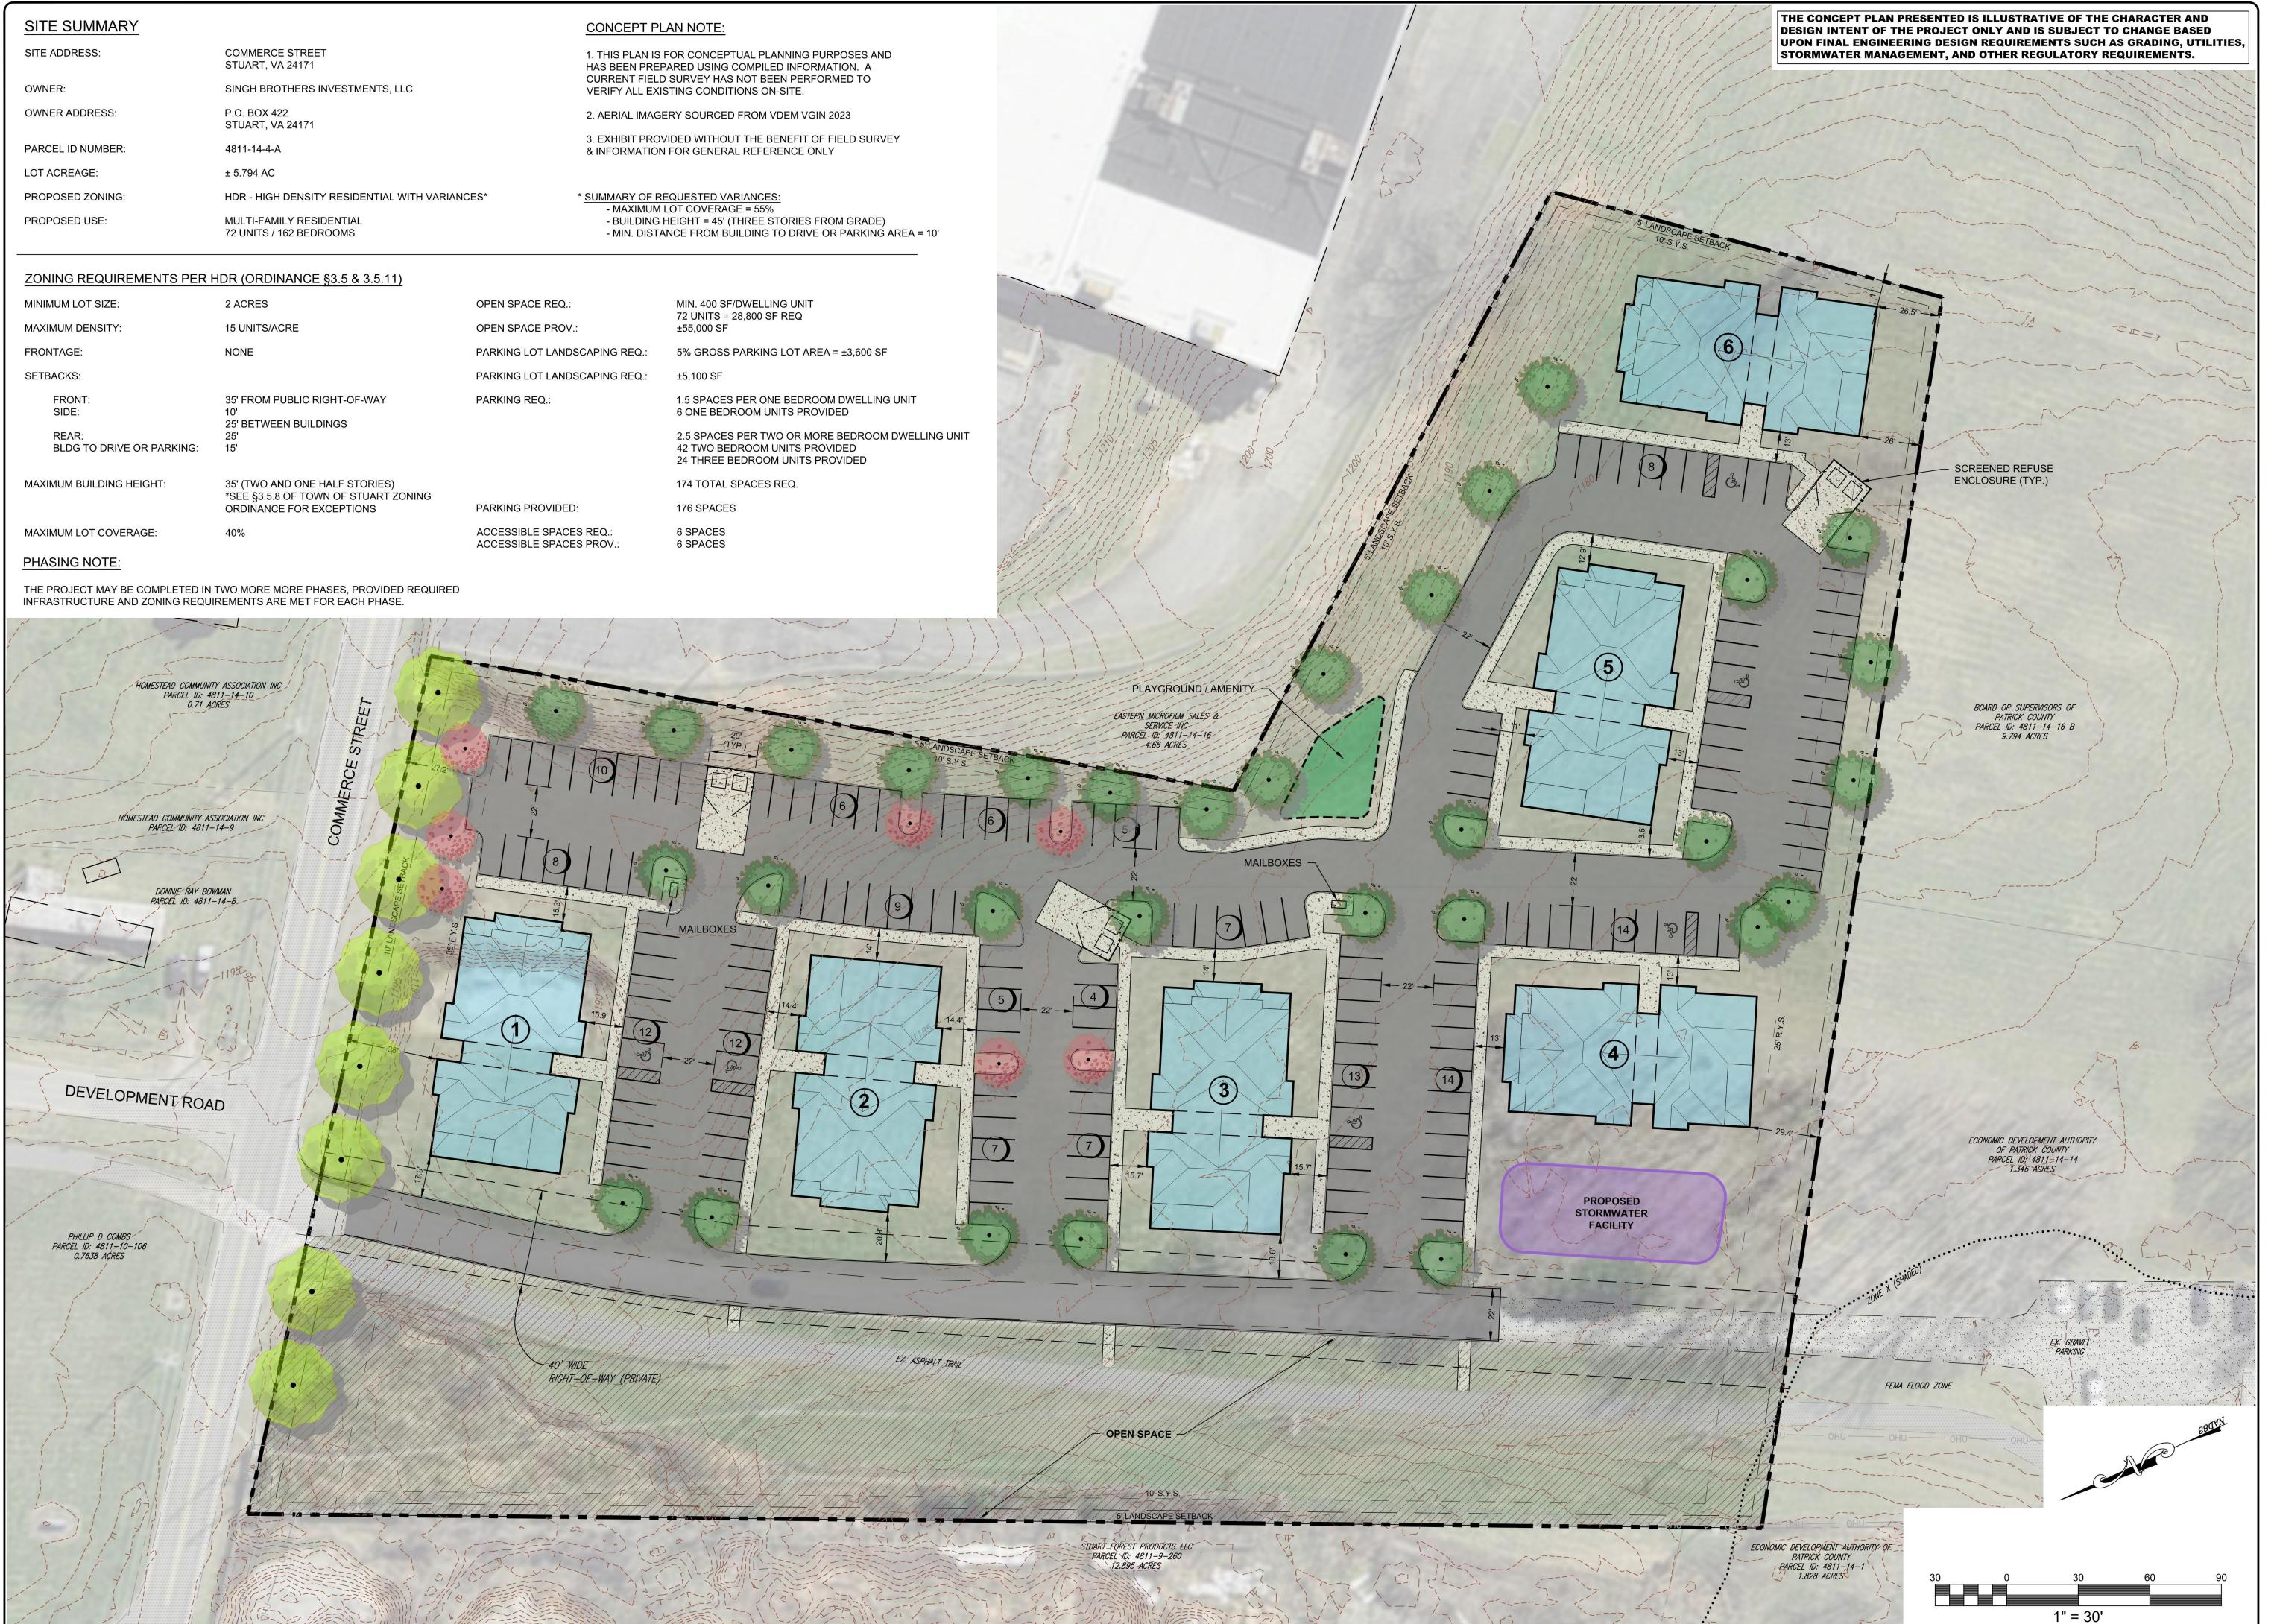

DRAWN BY **DESIGNED BY** CHECKED BY DATE SCALE

**REVISIONS** 

5/23/2024 1" = 30'