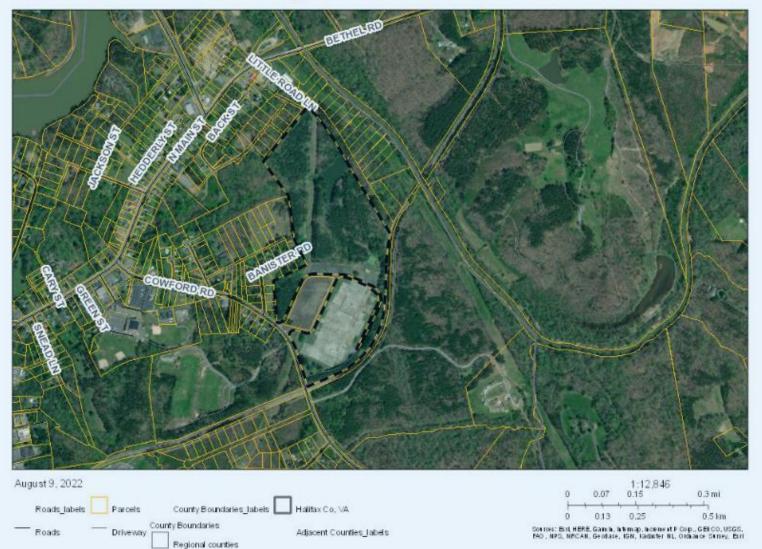

# **Banister Flats**

89 Acres River Front Privately Owned

**Conceptual Design** 

68 total lots Average lot size 10,985SF Two story houses 2,475SF Dog Park Playground Walking Trails

## **Banister Flats 2**

Halifax County, VA WebGIS Parcels - PRN: 31875