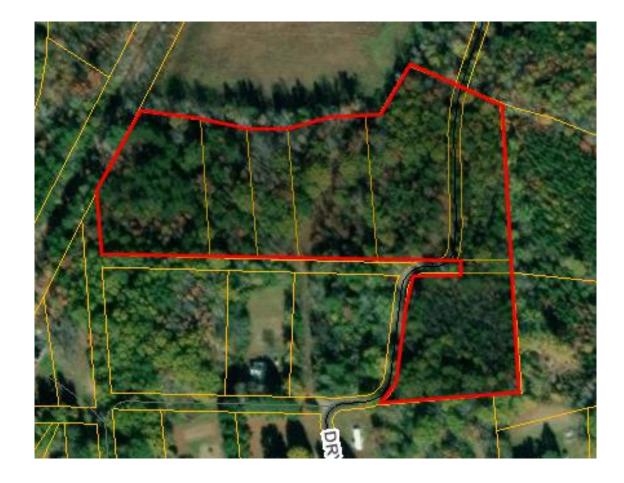

# Henderson Site

101.87 Acres

Located near Commercial district Halifax County, VA WebGIS Parcels - PRN: 10817

Halifax County, VA WebGIS Parcels - PRN: 7956