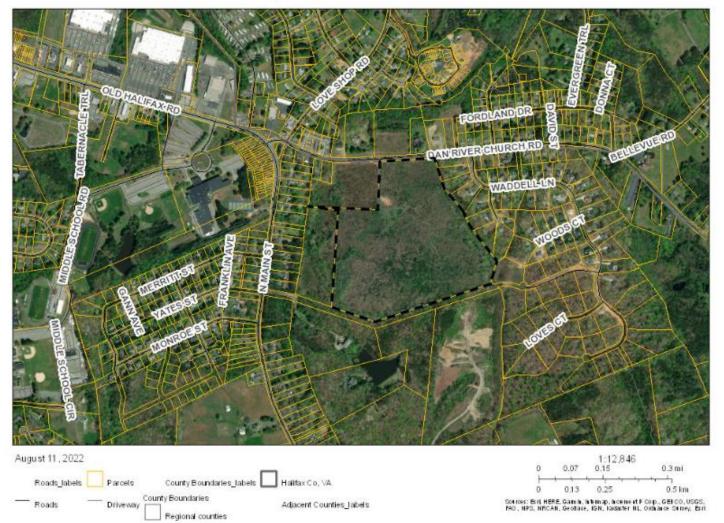

# Henderson Site

101.87 Acres

Located near Commercial district Halifax County, VA WebGIS Parcels - PRN: 10817

Halifax County, VA WebGIS Parcels - PRN: 7956