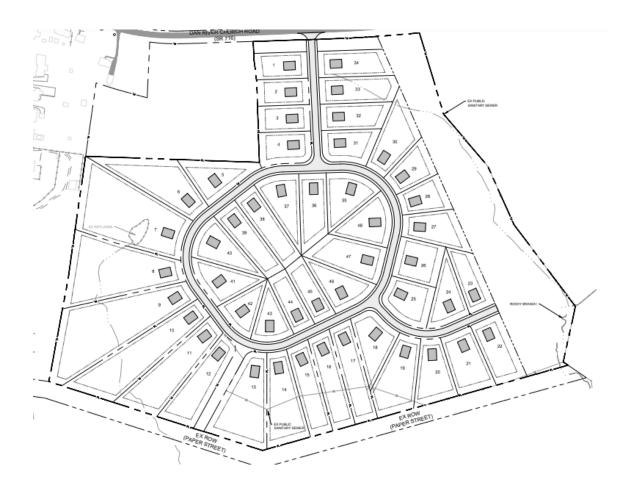

# **Banister Flats**

89 Acres River Front Privately Owned

**Conceptual Design** 

68 total lots Average lot size 10,985SF Two story houses 2,475SF Dog Park Playground Walking Trails