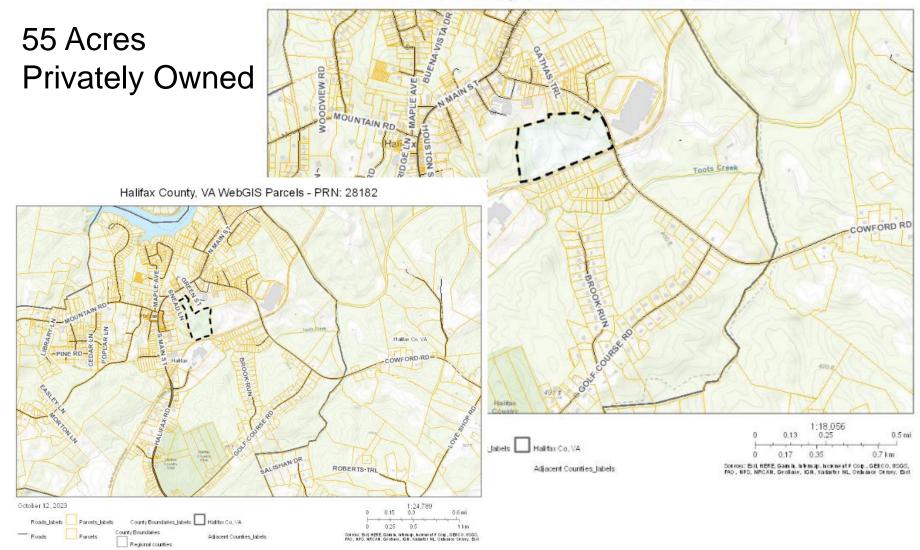

### Halifax County

#### Town of South Boston Town of Halifax

## CSG Site

9.68 Acres Publicly Owned

96 Apartments 16 Duplex

Preliminary Engineering Report underway

Solicitation of development proposals early 2025













## Wimbush



#### 9 Acres Publicly Owned



# Henderson Site



101.87 Acres

Located near Commercial district Halifax County, VA WebGIS Parcels - PRN: 10817







Halifax County, VA WebGIS Parcels - PRN: 7956



# **Banister Flats**

89 Acres River Front Privately Owned

**Conceptual Design** 

68 total lots Average lot size 10,985SF Two story houses 2,475SF Dog Park Playground Walking Trails



## **Banister Flats 2**



Halifax County, VA WebGIS Parcels - PRN: 31875



## **Rock Branch**



Halifax County, VA WebGIS Parcels - PRN: 28379



# **Rock Branch**



61.5 Acres Privately Owned

**Conceptual Design** 48 total lots Average lot size 54,250 SF Two story houses 2,475 SF





#### Halifax County

Town of South Boston Town of Halifax