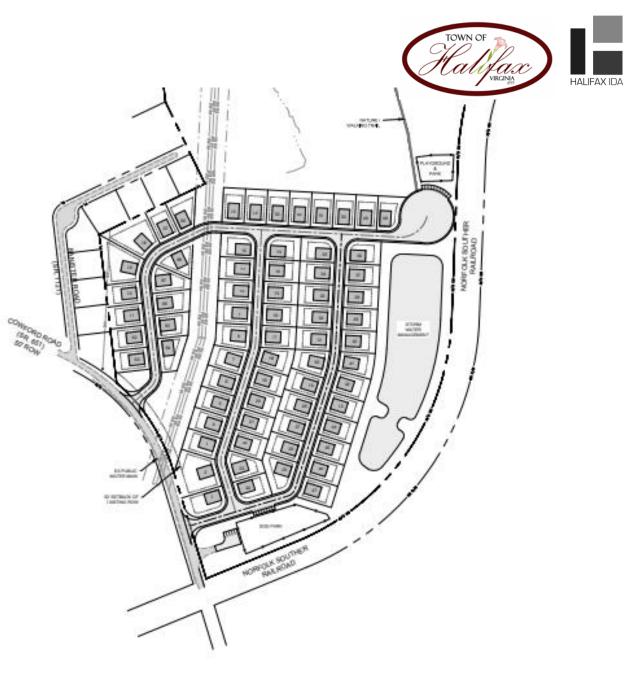

# **Banister Flats**

89 Acres River Front Privately Owned

**Conceptual Design** 

68 total lots Average lot size 10,985SF Two story houses 2,475SF Dog Park Playground Walking Trails