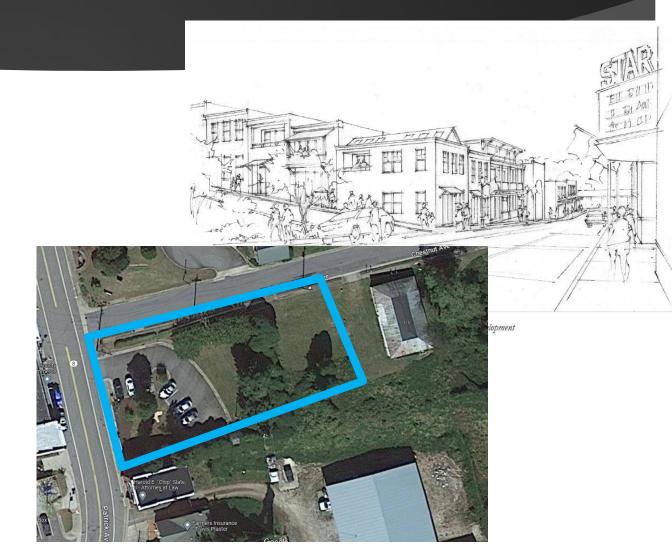

#### Chestnut Ave / Patrick Ave Property

- Listed Price: Town of Stuart Owned
- Conceptual design for our Downtown Revitalization Plan. Within Town of Stuart limits. Close proximity of many amenities.