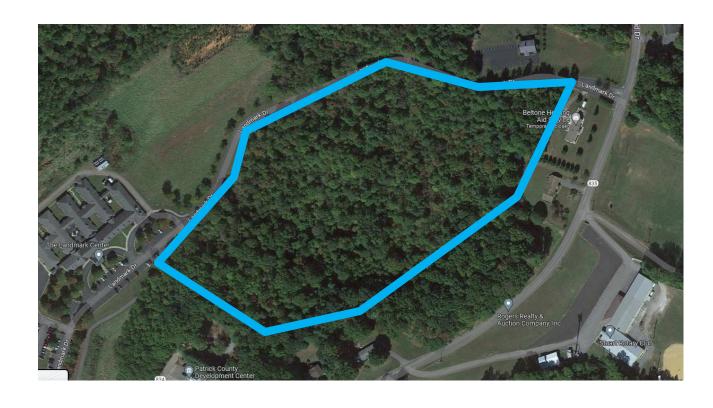

## Landmark Drive Property

- Listed Price: Privately Owned
- Acreage: 15.5452
- Access to PSA. Within Enterprise Zone. Within Town of Stuart limits.