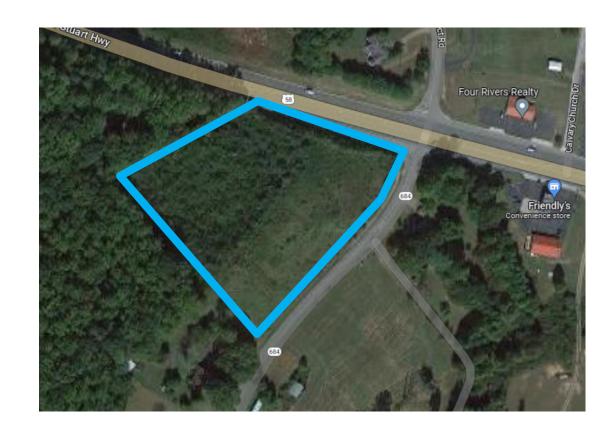

#### Route 58 / Martin Farm Road Property

- Listed Price: \$200,000
- Acreage: 4.74
- Right on Route 58. Access to PSA. Within Enterprise Zone.
- Highly motivated seller