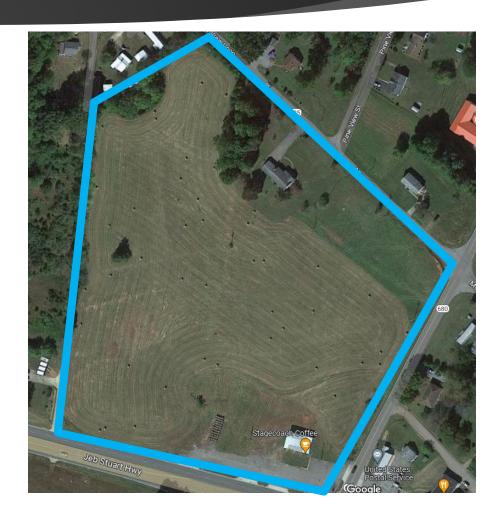

# Properties in 2024 Housing Summit – Sold or Pending Sale

- Blue Ridge Motel
  - ► Listed price: \$729,000
  - Acreage: 24.42
- Downtown Stuart Strip: 407 Patrick Avenue, Stuart, VA
  - ▶ Sold: \$262,000
  - Acreage: 1+
- Multi-Unit Residential: 100 Buena Vista Ave, Stuart, VA
  - Listing price: \$199,000
  - Acreage: 0.5