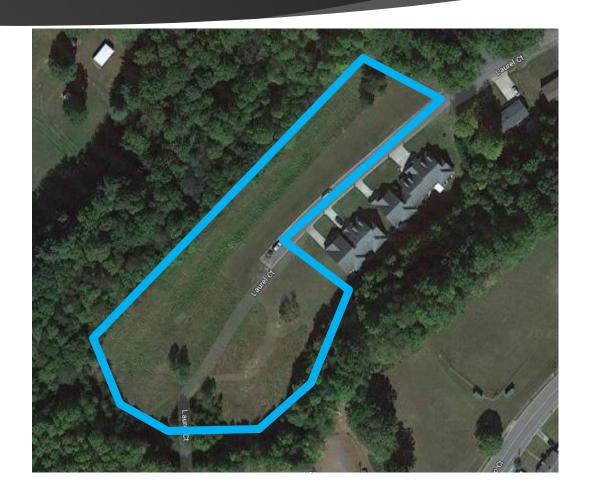

# Laurel Court Property

- Listed Price: Privately Owned
- Acreage: 7.474
- Land was graded for additional townhouses. Room for more townhouses. Located in the Town of Stuart. Access to PSA. Close proximity to Stuart Elementary School.