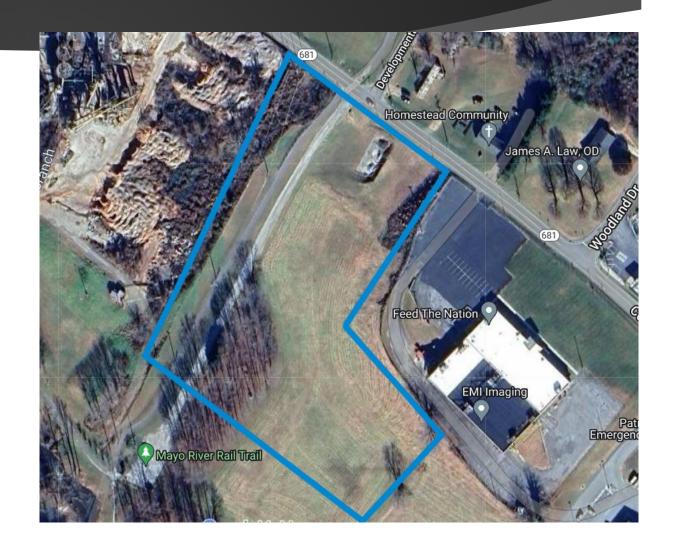

## Route 58 / Poplar Drive Property

Listed Price: \$495,000

Acreage: 20.21

Right on Route 58. Access to PSA. Within Enterprise Zone. Adjacent to Rich Creek Corporate Park.