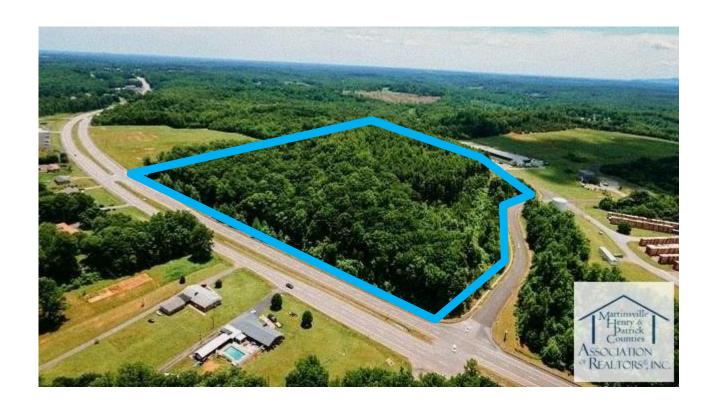

## Route 58 / Poplar Drive Property

Listed Price: \$495,000

Acreage: 20.21

Right on Route 58. Access to PSA. Within Enterprise Zone. Adjacent to Rich Creek Corporate Park.

# Route 58 / Spring Road Property

Listed Price: \$850,000

Acreage: 15.2739

Right on Route 58. Access to PSA. Within Enterprise Zone.