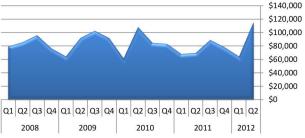

new and expanding business

Building Permits - Total Improvement Costs as of February of Each Fiscal Year

Number of Business Licenses Issued as of February of Each Fiscal Year