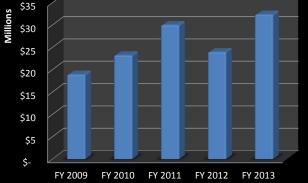

## FEBRUARY 2013

This report shows the status of Danville's key economic indicators as of February in the current fiscal year. Building permits for improvements and expansion continue to rise above previous years. Collected sales tax is slightly lower than last year's total, but well above 2011 and 2010. The amount of issued business licenses continues to show a decline from 2011 although over 1,000 licenses were issued in February. The data for machinery and tools tax shows continued improvement from previous years. This information conveys positive movement towards economic growth in the City of Danville.

new and expanding business

Building Permits - Total Improvement Costs as of February of Each Fiscal Year

Number of Business Licenses Issued as of February of Each Fiscal Year