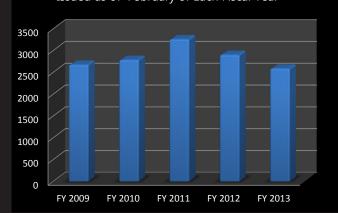

## FEBRUARY 2013

This report shows the status of Danville's key economic indicators as of February in the current fiscal year. Building permits for improvements and expansion continue to rise above previous years. Collected sales tax is slightly lower than last year's total, but well above 2011 and 2010. The amount of issued business licenses continues to show a decline from 2011 although over 1,000 licenses were issued in February. The data for machinery and tools tax shows continued improvement from previous years. This information conveys positive movement towards economic growth in the City of Danville.

new and expanding business

Building Permits - Total Improvement Costs as of February of Each Fiscal Year

Number of Business Licenses Issued as of February of Each Fiscal Year