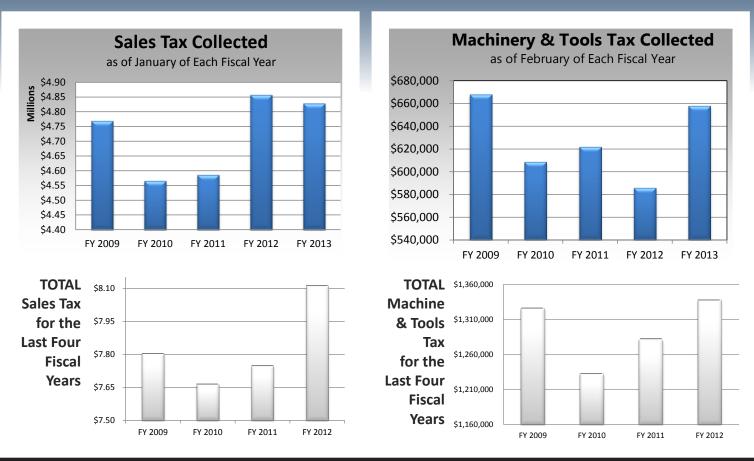

## FEBRUARY 2013

This report shows the status of Danville's key economic indicators as of February in the current fiscal year. Building permits for improvements and expansion continue to rise above previous years. Collected sales tax is slightly lower than last year's total, but well above 2011 and 2010. The amount of issued business licenses continues to show a decline from 2011 although over 1,000 licenses were issued in February. The data for machinery and tools tax shows continued improvement from previous years. This information conveys positive movement towards economic growth in the City of Danville.