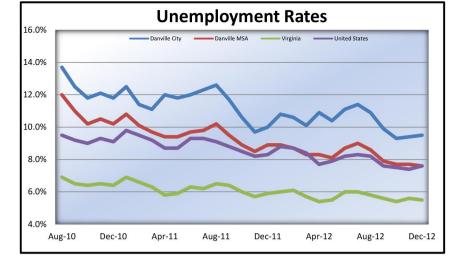

## **Median Sales Price of Housing**

Economic indicators allow economists, public policy makers, financial professionals, investors and others to check the state of the economy. Just as temperature, pulse and heart rate provide indications of a person's health, economic indicators serve as "vital signs" for the state of the economy.\* In this document, you will find key pieces of data that will give you a clear view of the City of Danville's economic condition. THIS IS NOT A MARKETING PIECE, BUT RATHER A REPORT CARD ON INDICATORS OF TAXES COLLECTED, BUILDING PERMITS, UNEMPLOYMENT, AND OTHER FACTORS THAT AFFECT THE COMMUNITY POSITIVELY AND NEGATIVELY. \*Source: eHow