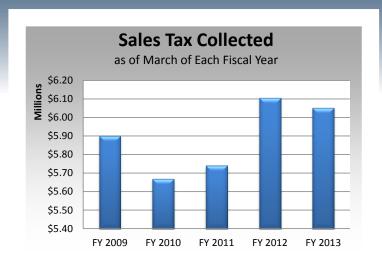

MARCH 2013

This report shows the status of Danville's key economic indicators as of March in the current fiscal year. Collected sales tax is slightly lower than last year's total, but well above 2011 and 2010. Machinery and tools tax have increased and building permits are at an all-time high for the last four years, showing continued investment in property and business in Danville. The unemployment rates for the city of Danville and its MSA increased in January, however it is important to note the average rate of this fiscal year is less than previous fiscal years. The list of economic development recruitment projects and local business expansion projects help us look forward to additional positive changes in 2013.