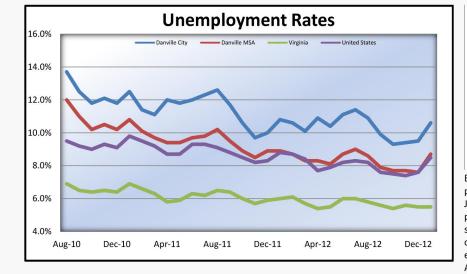

MARCH 2013

This report shows the status of Danville's key economic indicators as of March in the current fiscal year. Collected sales tax is slightly lower than last year's total, but well above 2011 and 2010. Machinery and tools tax have increased and building permits are at an all-time high for the last four years, showing continued investment in property and business in Danville. The unemployment rates for the city of Danville and its MSA increased in January, however it is important to note the average rate of this fiscal year is less than previous fiscal years. The list of economic development recruitment projects and local business expansion projects help us look forward to additional positive changes in 2013.