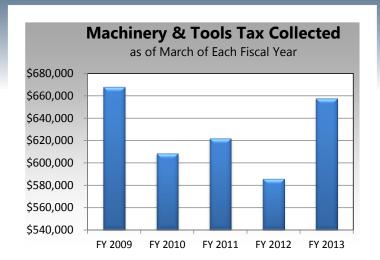

MARCH 2013

This report shows the status of Danville's key economic indicators as of March in the current fiscal year. Collected sales tax is slightly lower than last year's total, but well above 2011 and 2010. Machinery and tools tax have increased and building permits are at an all-time high for the last four years, showing continued investment in property and business in Danville. The unemployment rates for the city of Danville and its MSA increased in January, however it is important to note the average rate of this fiscal year is less than previous fiscal years. The list of economic development recruitment projects and local business expansion projects help us look forward to additional positive changes in 2013.