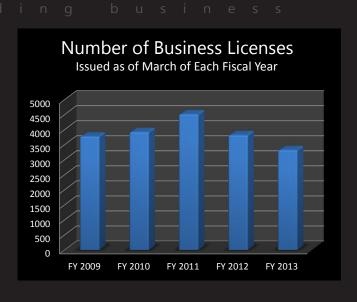

MARCH 2013

This report shows the status of Danville's key economic indicators as of March in the current fiscal year. Collected sales tax is slightly lower than last year's total, but well above 2011 and 2010. Machinery and tools tax have increased and building permits are at an all-time high for the last four years, showing continued investment in property and business in Danville. The unemployment rates for the city of Danville and its MSA increased in January, however it is important to note the average rate of this fiscal year is less than previous fiscal years. The list of economic development recruitment projects and local business expansion projects help us look forward to additional positive changes in 2013.