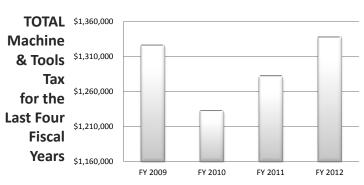

MARCH 2013

This report shows the status of Danville's key economic indicators as of March in the current fiscal year. Collected sales tax is slightly lower than last year's total, but well above 2011 and 2010. Machinery and tools tax have increased and building permits are at an all-time high for the last four years, showing continued investment in property and business in Danville. The unemployment rates for the city of Danville and its MSA increased in January, however it is important to note the average rate of this fiscal year is less than previous fiscal years. The list of economic development recruitment projects and local business expansion projects help us look forward to additional positive changes in 2013.