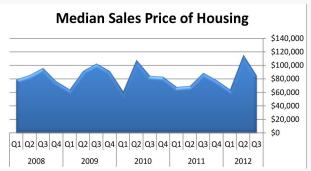

MARCH 2013

This report shows the status of Danville's key economic indicators as of March in the current fiscal year. Collected sales tax is slightly lower than last year's total, but well above 2011 and 2010. Machinery and tools tax have increased and building permits are at an all-time high for the last four years, showing continued investment in property and business in Danville. The unemployment rates for the city of Danville and its MSA increased in January, however it is important to note the average rate of this fiscal year is less than previous fiscal years. The list of economic development recruitment projects and local business expansion projects help us look forward to additional positive changes in 2013.

















Economic indicators allow economists, public policy makers, financial professionals, investors and others to check the state of the economy. Just as temperature, pulse and heart rate provide indications of a person's health, economic indicators serve as "vital signs" for the state of the economy.\* In this document, you will find key pieces of data that will give you a clear view of the City of Danville's economic condition. THIS IS NOT A MARKETING PIECE, BUT RATHER A REPORT CARD ON INDICATORS OF TAXES COLLECTED, BUILDING PERMITS, UNEMPLOYMENT, AND OTHER FACTORS THAT AFFECT THE COMMUNITY POSITIVELY AND NEGATIVELY.

\*Source: eHow

| Company                                                   | Business Description