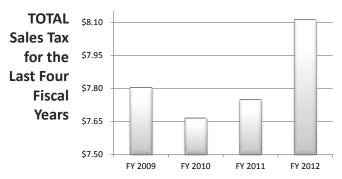

MARCH 2013

This report shows the status of Danville's key economic indicators as of March in the current fiscal year. Collected sales tax is slightly lower than last year's total, but well above 2011 and 2010. Machinery and tools tax have increased and building permits are at an all-time high for the last four years, showing continued investment in property and business in Danville. The unemployment rates for the city of Danville and its MSA increased in January, however it is important to note the average rate of this fiscal year is less than previous fiscal years. The list of economic development recruitment projects and local business expansion projects help us look forward to additional positive changes in 2013.