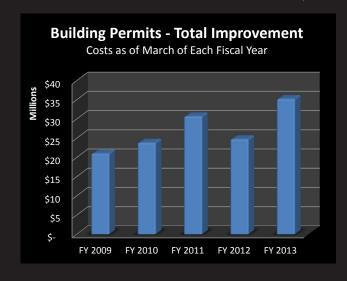

MARCH 2013

This report shows the status of Danville's key economic indicators as of March in the current fiscal year. Collected sales tax is slightly lower than last year's total, but well above 2011 and 2010. Machinery and tools tax have increased and building permits are at an all-time high for the last four years, showing continued investment in property and business in Danville. The unemployment rates for the city of Danville and its MSA increased in January, however it is important to note the average rate of this fiscal year is less than previous fiscal years. The list of economic development recruitment projects and local business expansion projects help us look forward to additional positive changes in 2013.