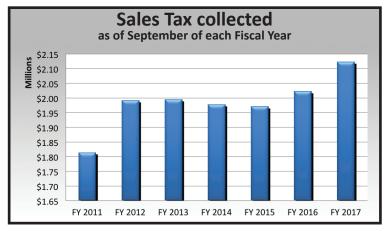

## SEPTEMBER 2016

The Economic Indicator report shows the status of Danville's key Economic Indicators as of September in the current fiscal year. Sales Tax shows a increase compared to past fiscal years. Machinery and tools has more activity compared to last fiscal year. Building permits also show a rise with business licenses making a slight increase compared to the last two previous fiscal years. A 6 million dollar investment by Ballard Brewing was announced for our River District showing the continued investment and business growth within Danville's River District.