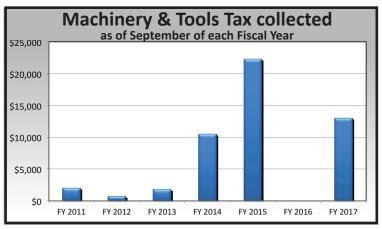

## SEPTEMBER 2016

The Economic Indicator report shows the status of Danville's key Economic Indicators as of September in the current fiscal year. Sales Tax shows a increase compared to past fiscal years. Machinery and tools has more activity compared to last fiscal year. Building permits also show a rise with business licenses making a slight increase compared to the last two previous fiscal years. A 6 million dollar investment by Ballard Brewing was announced for our River District showing the continued investment and business growth within Danville's River District.