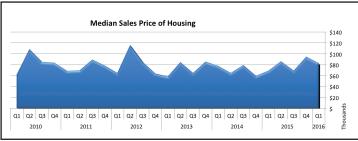

Q2/Q3 not available till end of Nov 2016

Economic indicators allow economists, public policy makers, financial professionals, investors and others to check the state of the economy. Just as temperature, pulse and heart rate provide indications of a person's health, economic indicators serve as "vital signs" for the state of the economy. In this document, you will find key pieces of data that will give you a clear view of the City of Danville's economic condition. THIS IS NOT A MARKETING PIECE, BUT RATHER A REPORT CARD ON INDICATORS OF TAXES COLLECTED, BUILDING PERMITS, UNEMPLOYMENT, AND OTHER FACTORS THAT AFFECT THE COMMUNITY POSITIVELY AND NEGATIVELY.