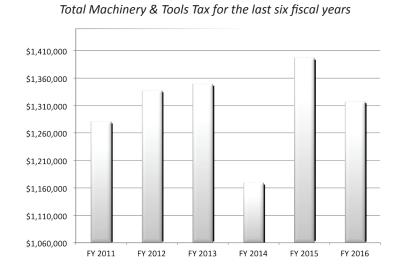

## SEPTEMBER 2016

The Economic Indicator report shows the status of Danville's key Economic Indicators as of September in the current fiscal year. Sales Tax shows a increase compared to past fiscal years. Machinery and tools has more activity compared to last fiscal year. Building permits also show a rise with business licenses making a slight increase compared to the last two previous fiscal years. A 6 million dollar investment by Ballard Brewing was announced for our River District showing the continued investment and business growth within Danville's River District.