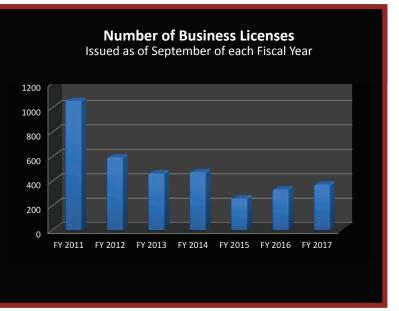

## SEPTEMBER 2016

The Economic Indicator report shows the status of Danville's key Economic Indicators as of September in the current fiscal year. Sales Tax shows a increase compared to past fiscal years. Machinery and tools has more activity compared to last fiscal year. Building permits also show a rise with business licenses making a slight increase compared to the last two previous fiscal years. A 6 million dollar investment by Ballard Brewing was announced for our River District showing the continued investment and business growth within Danville's River District.