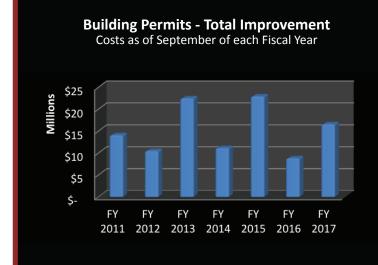

## SEPTEMBER 2016

The Economic Indicator report shows the status of Danville's key Economic Indicators as of September in the current fiscal year. Sales Tax shows a increase compared to past fiscal years. Machinery and tools has more activity compared to last fiscal year. Building permits also show a rise with business licenses making a slight increase compared to the last two previous fiscal years. A 6 million dollar investment by Ballard Brewing was announced for our River District showing the continued investment and business growth within Danville's River District.