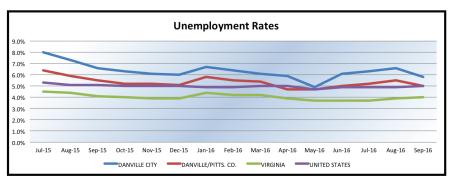

Q2/Q3 not available till end of Nov 2016

Economic indicators allow economists, public policy makers, financial professionals, investors and others to check the state of the economy. Just as temperature, pulse and heart rate provide indications of a person's health, economic indicators serve as "vital signs" for the state of the economy. In this document, you will find key pieces of data that will give you a clear view of the City of Danville's economic condition. THIS IS NOT A MARKETING PIECE, BUT RATHER A REPORT CARD ON INDICATORS OF TAXES COLLECTED, BUILDING PERMITS, UNEMPLOYMENT, AND OTHER FACTORS THAT AFFECT THE COMMUNITY POSITIVELY AND NEGATIVELY.